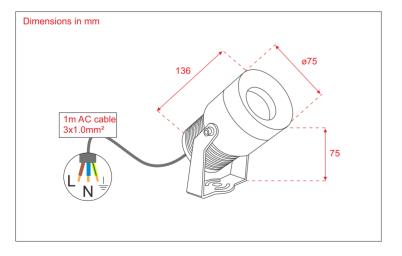

Weight: 1 Kg

Dimensions fixture:  $\phi75 \times H75 \times 136 \text{ mm}$ 

Classification: IP-65 Class I

Operating Power: 100-240VAC Power consumption: 7.56W / 0.411A

Fixture included 100cm mounted AC-cable Neoprene H05RN-F 3x1mm