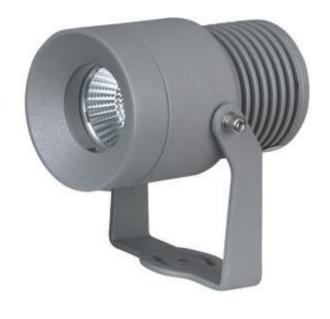

## A0720080 Sesto-7WW

7Watt Bridgelux COB-LED 390Lm 3000K **Grey Housing** 

Lamptype: recessed down-light Lightbeam: 31.6° with homogeneous light beam

Equavalent Luminus Flux: eff 368.41Lm

CRI: 80

Housing: solid Aluminium grey powdercoated RAL9003

Weight: 1 Kg

Dimensions fixture:  $\phi75 \times H75 \times 136 \text{ mm}$ 

Classification: IP-65 Class I

Operating Power: 100-240VAC Power consumption: 7.56W / 0.411A

Fixture included 100cm mounted AC-cable Neoprene H05RN-F 3x1mm