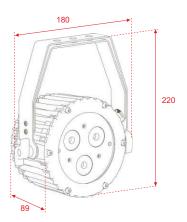

Housing: Working Temperature: Cooling system:

Protection:

Dimensions: Weight: 180 x 220 x 89mm 1.45kg

Input Voltage: Main connection:

100-240VAC Input- & link-cable 2x30cm with IP66 XLR 3pin-connectors (male/female)