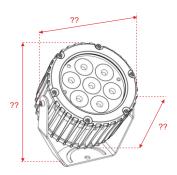

Power consumption: max. 23W Light output:

Red 210 Lux/2m Green 279 Lux/2m Blue 349 Lux/2m R+G+B 811 Lux/2m

Extruded Aluminium, grey powder coated -40°C / +45°C Convection

Housing: Working Temperature: Cooling system: Protection: Dimensions: IP66 178 x 156 x 112mm