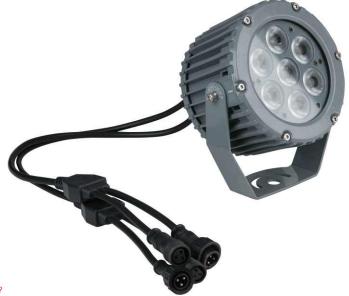

## A0720050 Carlow 7-3 RGB

The Carlow Outdoor DMX LED PAR is designed as a color washer with 7 bright RGB high-power 3-in one LED's and high-efficiency optics,

Technical specifications:

7 RGB-in-one LED`s 28° LED system: Beam Angle:

Power consumption: max. 23W Light output:

Red 210 Lux/2m Green 279 Lux/2m Blue 349 Lux/2m R+G+B 811 Lux/2m

Extruded Aluminium, grey powder coated -40°C / +45°C Convection

Housing: Working Temperature: Cooling system: Protection: Dimensions: IP66 178 x 156 x 112mm

Weight: 1.48kg

100-260VAC

Input Voltage: Main connection: Power Linking: Input- & output-cable 2x30cm with IP66 3p. connectors (male/female) 19Pcs/110VAC, 35Pcs/240VAC

DMX connection: DMX-channels: Input- & output-cable 2x30cm with IP66 3p. connectors (male/female) 3, 5, 7 Ch. (Dimming 0-100%)